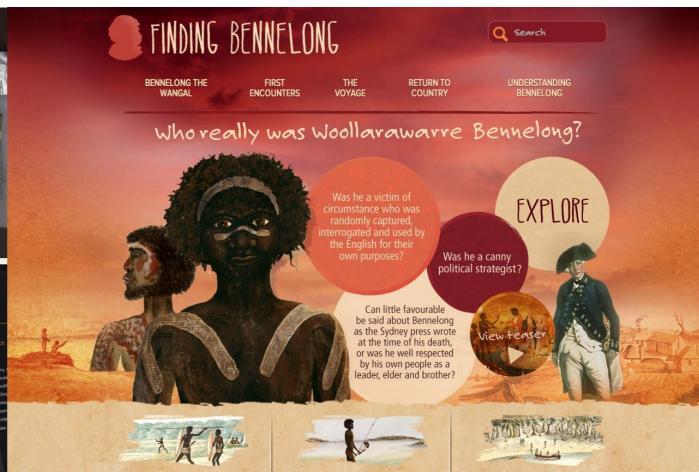

This resource provides an overview of

Bennelong's life through video narrative,

delivered in five thematic sections.

explores the historical evidence and

different perspectives about the life of

Woollarawarre Bennelong.